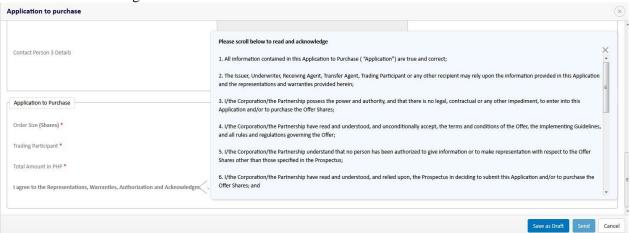

3. Click the subscribe icon.

4. Review the details of the offer in the Application to Purchase (ATP) Form.

5. Key in your order and select your TP in the ATP Form.

6. Tick-off the Acknowledgment Section of the ATP Form.