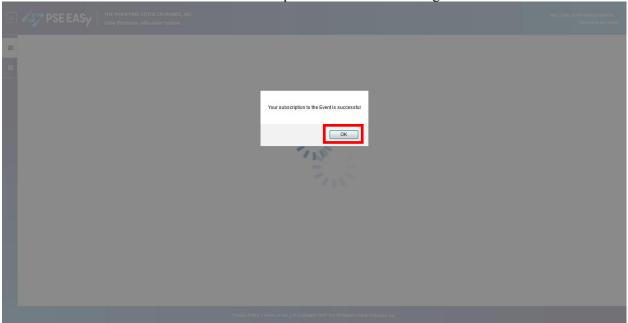

7. Click the "Send" button.

8. Review your order in the confirmation pop-up and click the "OK" button.

Click the "OK" button on the successful subscription confirmation message.

9. View / Download the payment details.