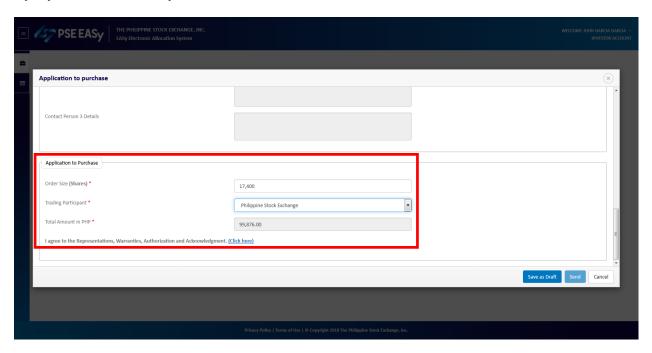

3. Click the subscribe icon.

4. Review the details of the offer in the Application to Purchase (ATP) Form.

5. Key in your order and select your TP in the ATP Form.

6. Tick-off the Acknowledgment Section of the ATP Form.

7. Click the "Send" button.

8. Review your order in the confirmation pop-up and click the "OK" button.

Click the "OK" button on the successful subscription confirmation message.

9. View / Download the payment details.