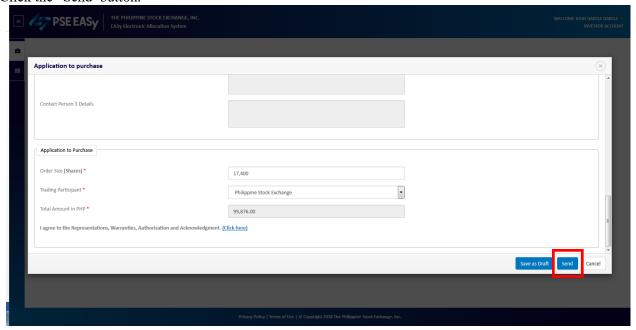

7. Click the "Send" button.

8. Review your order in the confirmation pop-up and click the "OK" button.

Click the "OK" button on the successful subscription confirmation message.

9. View / Download the payment details.