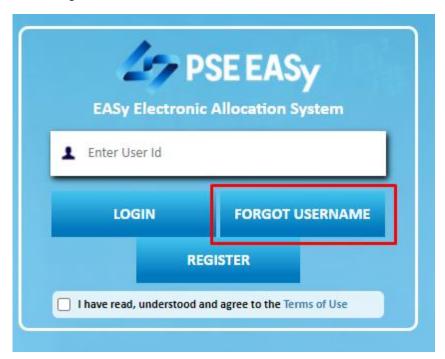

## Forgot Username for accounts in PSE EaSy

1. Login to PSE EaSy by accessing <a href="https://easy.pse.com.ph">https://easy.pse.com.ph</a>

2. Click Forgot Username Button

3. Enter your TIN Number and Email address and Click Submit Button

4. Prompt will show that "Email has been sent", check your email for the Username