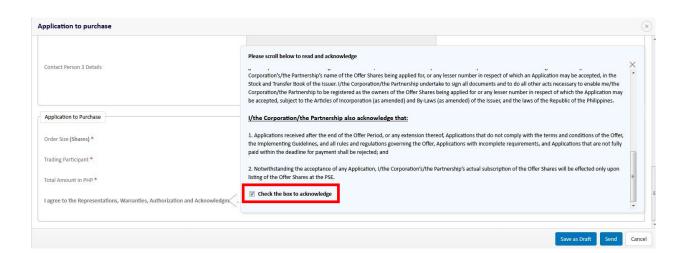

3. Click the subscribe icon.

4. Review the details of the offer in the Application to Purchase (ATP) Form.

5. Key in your order and select your TP in the ATP Form.

6. Tick-off the Acknowledgment Section of the ATP Form.