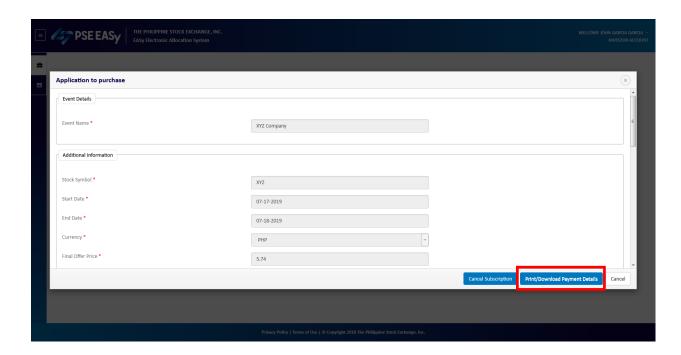

7. Click the "Send" button.

8. Review your order in the confirmation pop-up and click the "OK" button.

Click the "OK" button on the successful subscription confirmation message.

9. View / Download the payment details.

10. Pay for your subscription.

11. Expect your payment to be reflected in the system the next day.