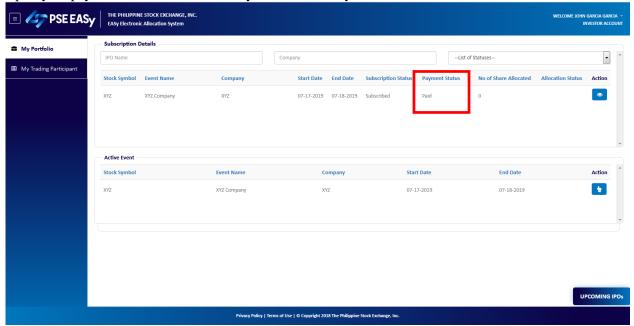

10. Pay for your subscription.

11. Expect your payment to be reflected in the system the next day.