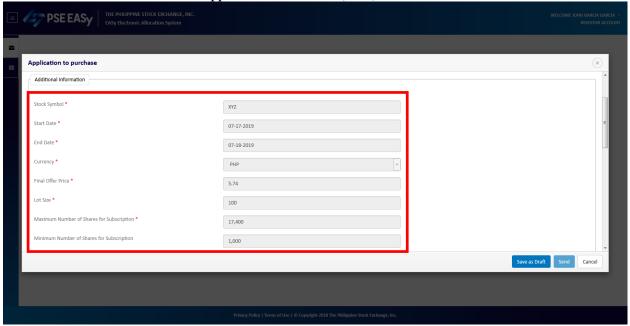

3. Click the subscribe icon.

4. Review the details of the offer in the Application to Purchase (ATP) Form.

5. Key in your order and select your TP in the ATP Form.

6. Tick-off the Acknowledgment Section of the ATP Form.