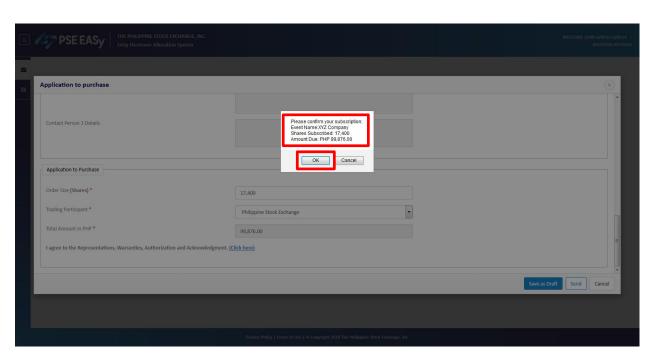

7. Click the "Send" button.

8. Review your order in the confirmation pop-up and click the "OK" button.

Click the "OK" button on the successful subscription confirmation message.

9. View / Download the payment details.