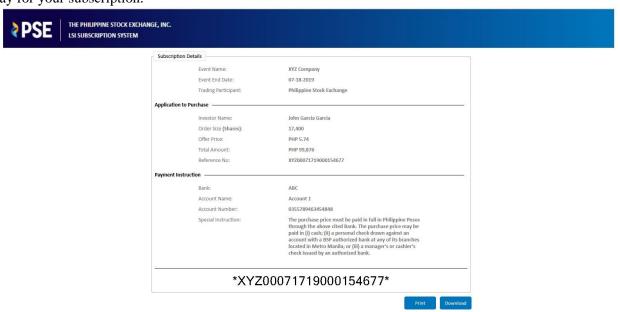

10. Pay for your subscription.

11. Expect your payment to be reflected in the system the next day.