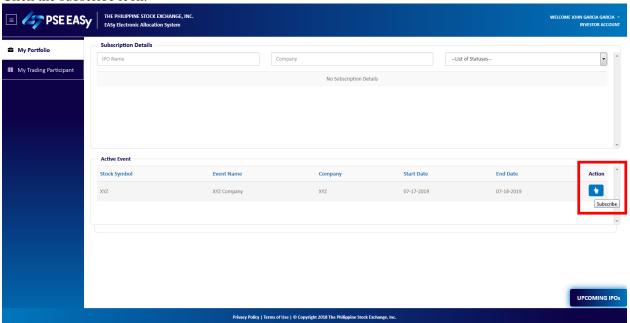

3. Click the subscribe icon.

4. Review the details of the offer in the Application to Purchase (ATP) Form.

5. Key in your order and select your TP in the ATP Form.

6. Tick-off the Acknowledgment Section of the ATP Form.