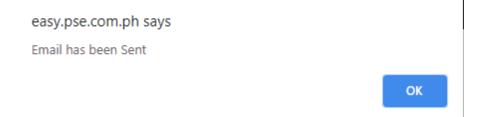

4. Prompt will show that "Email has been sent", check your email for the Username