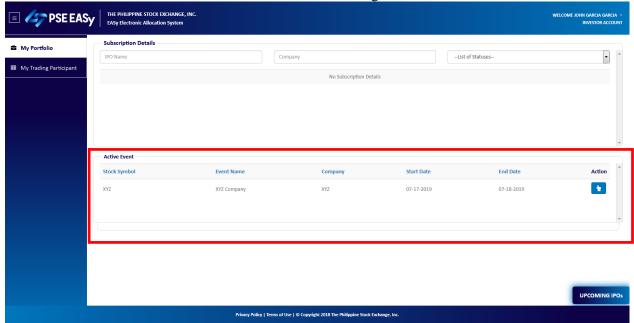

## Annex C - USER INVESTOR GUIDE FOR PSE EASY Subscribe via PSE EASy

Subscribing to IPOs via PSE EASy

1. Login to PSE EASy by accessing <a href="https://easy.pse.com.ph">https://easy.pse.com.ph</a>

2. Select the desired IPO under the Active Event table in the Home Page.