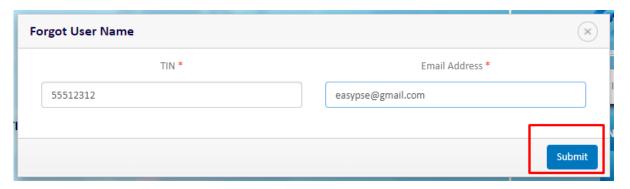

## Forgot Username for accounts in PSE EaSy

1. Login to PSE EaSy by accessing <a href="https://easy.pse.com.ph">https://easy.pse.com.ph</a>

2. Click Forgot Username Button

3. Enter your TIN Number and Email address and Click Submit Button

4. Prompt will show that "Email has been sent", check your email for the Username