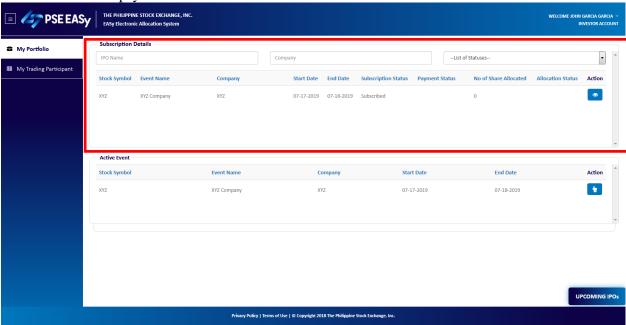

10. Pay for your subscription.

11. Expect your payment to be reflected in the system the next day.